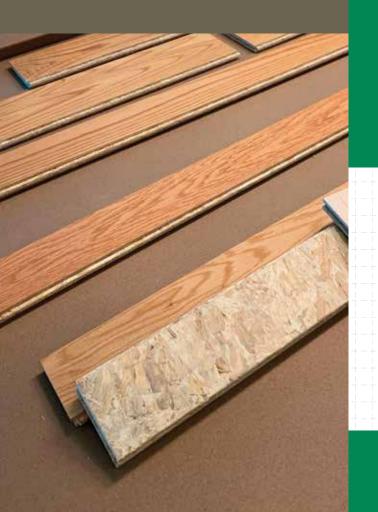

## PROBLEM-SOLVER FOR NORTH AMERICAN ENGINEERED FLOORING MANUFACTURERS

Part of West Fraser's Engineered Strand
Product (ESP) line, DuraSmart is
scientifically designed for use as a strong,
stable, and safe core material for
engineered flooring manufacturers.
DuraSmart is a sustainable and reliable core
alternative that is produced domestically.

## DURASMART OFFERS EXCELLENT STABILITY, GREATER SUSTAINABILITY AND EXCEEDS EPA AIR QUALITY STANDARDS

- DuraSmart provides consistent high strength properties which improves machinability and laminating during the manufacturing process
- Designed to minimize bowing, cupping and end lift
- Manufactured in North America from renewable aspen or southern yellow pine
- When hardwood lamella is properly bonded to our DuraSmart core, the flooring product will pass the HPVA (American National Standard for laminated wood flooring) bond line test (Three-Cycle Soak Test)