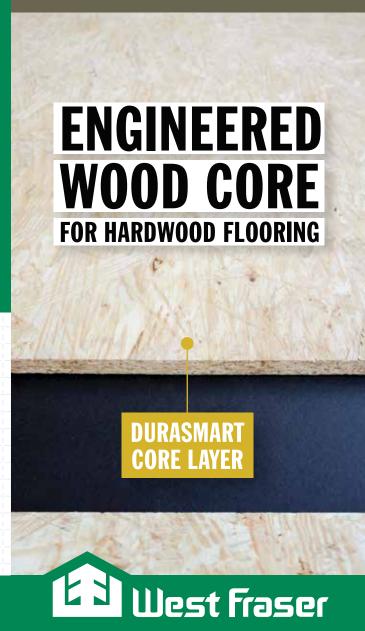

## PROBLEM-SOLVER FOR NORTH AMERICAN ENGINEERED FLOORING MANUFACTURERS

Part of West Fraser's Engineered Strand
Product (ESP) line, DuraSmart is
scientifically designed for use as a strong,
stable, and safe core material for
engineered flooring manufacturers.
DuraSmart is a sustainable and reliable core
alternative that is produced domestically.

#### THE CORE OF YOUR NEW STRATEGIC ADVANTAGE

DuraSmart's scientific blend of stranded wood fiber, advanced resins, and proprietary pressing technologies deliver multiple advantages over other materials, giving you a multi-faceted edge over competitors.

## DURASMART OFFERS EXCELLENT STABILITY, GREATER SUSTAINABILITY AND EXCEEDS EPA AIR QUALITY STANDARDS

- DuraSmart provides consistent high strength properties which improves machinability and laminating during the manufacturing process
- Designed to minimize bowing, cupping and end lift
- Manufactured in North America from renewable aspen or southern yellow pine
- When hardwood lamella is properly bonded to our DuraSmart core, the flooring product will pass the HPVA (American National Standard for laminated wood flooring) bond line test (Three-Cycle Soak Test)