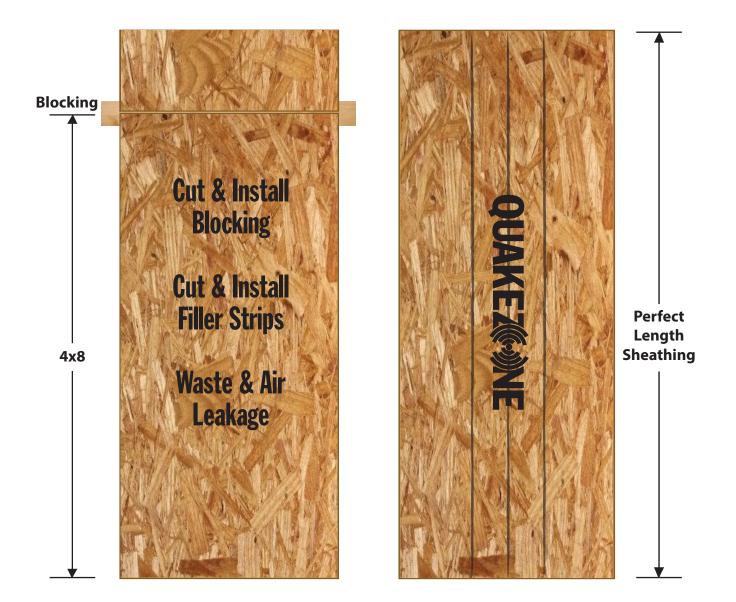

## **INCREASE PROFITS!**

Reduce Labor Reduce Material Costs No Trimming Reduce Waste and Disposal Costs

## **REDUCE COSTS!**

Less Labor Less Materials Less Waste Less Disposal

QuakeZone wall sheathing is available in 7/16 Performance Rated Sheathing

**CONTACT : GREG.BATES@NORBORD.COM** 

ES

West Fraser

|  | QuakeZone<br>Length<br>Series | Wall Framing Plate Height (ft-in) |           |            |
|--|-------------------------------|-----------------------------------|-----------|------------|
|  |                               | 8' 1-1/8"                         | 9' 1-1/8" | 10' 1-1/8" |
|  |                               | QuakeZone Lengths (in)            |           |            |
|  | 11-7/8" I-joists              | 110-7/16"                         | 122-7/16" | 134-7/16"  |