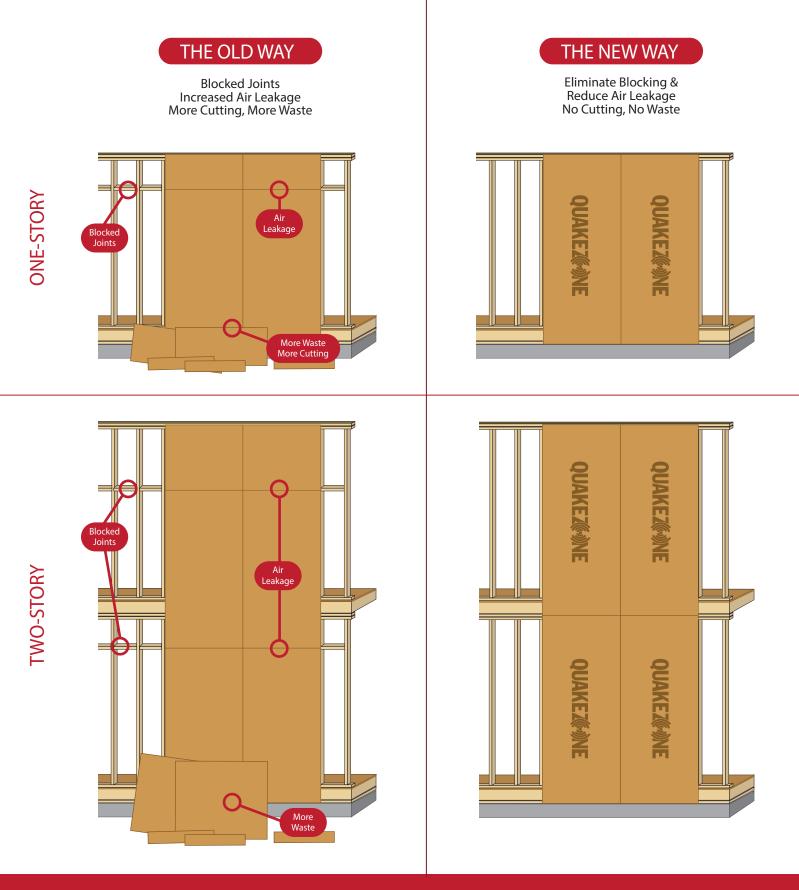

## **BUILD FASTER!**

Match wall heights & joist depths to the perfect length panel to meet code and reduce build times

## **INCREASE PROFITS!**

Reduce Labor Reduce Material Costs No Trimming Reduce Waste and Disposal Costs

## **REDUCE COSTS!**

Less Labor Less Materials Less Waste Less Disposal

QuakeZone wall sheathing is available in 7/16 Performance Rated Sheathing

**CONTACT : GREG.BATES@NORBORD.COM** 

ES

West Fraser

|  | QuakeZone<br>Length<br>Series | Wall Framing Plate Height (ft-in) |           |            |
|--|-------------------------------|-----------------------------------|-----------|------------|
|  |                               | 8' 1-1/8"                         | 9' 1-1/8" | 10' 1-1/8" |
|  |                               | QuakeZone Lengths (in)            |           |            |
|  | 11-7/8" I-joists              | 110-7/16"                         | 122-7/16" | 134-7/16"  |