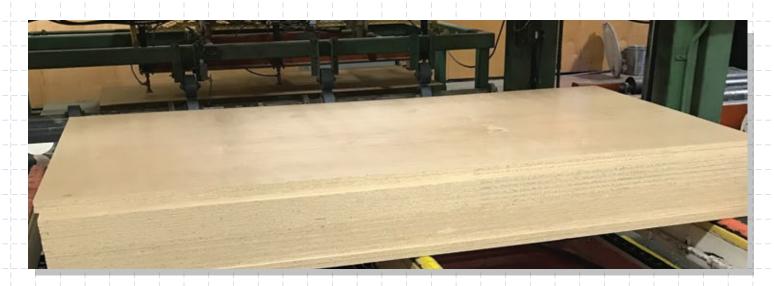

NorCore Strand is our standard, cost-effective strand panel that is available un-sanded, sanded on one-side or sanded on both sides.

**NorCore ESP** is a high-performance panel that is precision-sanded on both sides, it is engineered to be a replacement for particleboard and MDF.

NorCore ESP Plus is our strongest panel that is precision-sanded on both sides. It is engineered for the most demanding applications and is a high-quality substitute for plywood.

- Manufactured with a proprietary pressing technique that ensures flatness and consistency of core properties superior to structural panels such as plywood
- Panels can be precision-sanded to meet the most
  exacting applications
- The strength-to-weight ratio of NorCore panels exceeds composite wood-based panels such as particleboard and medium-density fiberboard
- Available thicknesses 3/8, 1/2, 5/8, 11/16, 3/4, 7/8, and in lengths from 6' to 24'
- CARB (California Air Resource Board)-exempt and contains
  no added urea-formaldehyde resins