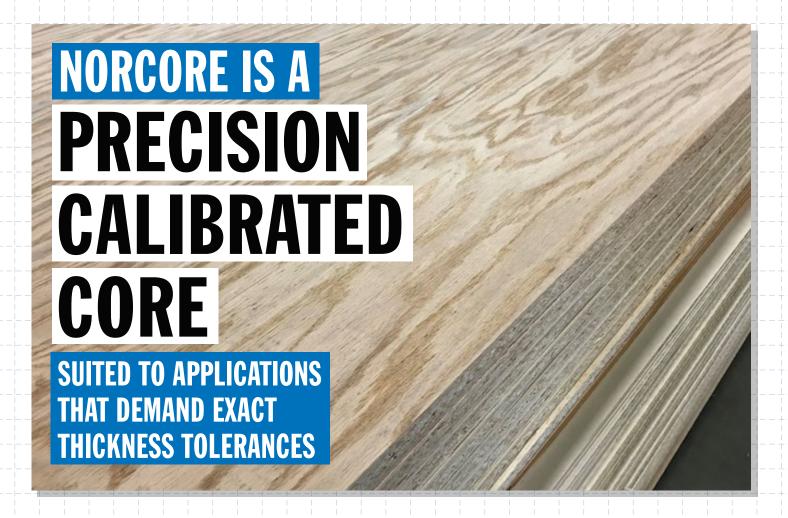

NorCore Strand is our standard, cost-effective strand panel that is available un-sanded, sanded on one-side or sanded on both sides.

**NorCore ESP** is a high-performance panel that is precision-sanded on both sides, it is engineered to be a replacement for particleboard and MDF.

NorCore ESP Plus is our strongest panel that is precision-sanded on both sides. It is engineered for the most demanding applications and is a high-quality substitute for plywood.







- Manufactured with a proprietary pressing technique that ensures flatness and consistency of core properties superior to structural panels such as plywood
- Panels can be precision-sanded to meet the most
  exacting applications
- The strength-to-weight ratio of NorCore panels exceeds composite wood-based panels such as partic