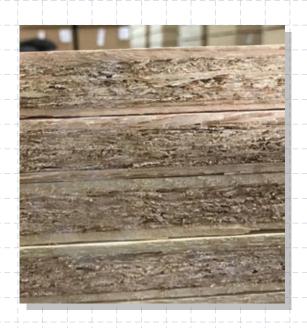

NorCore Strand is our standard, cost-effective strand panel that is available un-sanded, sanded on one-side or sanded on both sides.

**NorCore ESP** is a high-performance panel that is precision-sanded on both sides, it is engineered to be a replacement for particleboard and MDF.