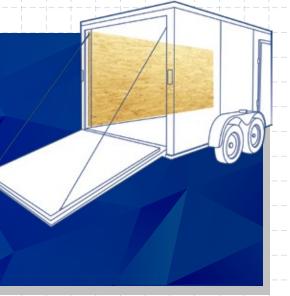

## PRECISION ENGINEERED **WOOD PANEL FOR TODAY'S ENCLOSED** TRAILER WALL SYSTEMS