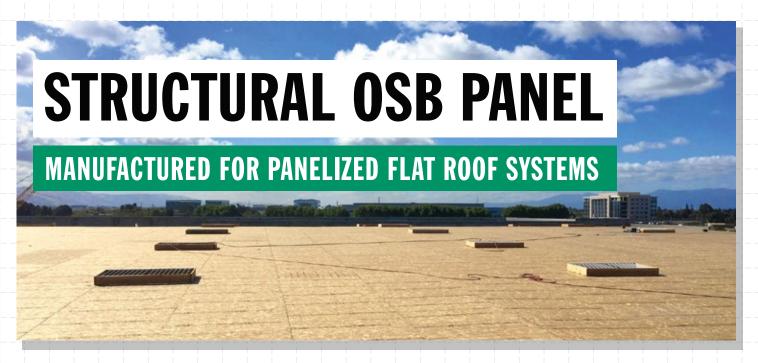

## RAISING THE STANDARD ON PANELIZED FLAT ROOF SYSTEMS

As part of West Fraser's Engineered Strand Products (ESP) line, TruDeck is manufactured to a higher standard and engineered for superior strength, stability and fastener holding.